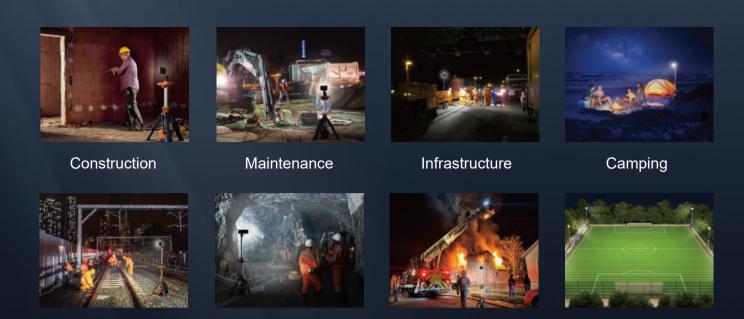

working hours to 45 hours.

# Two Options Available Single Head Or Brighter Dual-head Version



#### Dual-head

| AC                  | 0-12,000LM<br>Stepless Dimmable |         |
|---------------------|---------------------------------|---------|
| Battery<br>(4 Mode) | Turbo                           | 6,000LM |
|                     | Standard                        | 3,500LM |
|                     | Balanced                        | 2,200LM |
|                     | Eco                             | 600LM   |



### Single Head

| Turbo    | 4,000LM           |
|----------|-------------------|
| Standard | 2,500LM           |
| Balanced | 1,500LM           |
| Eco      | 450LM             |
|          | Standard Balanced |

AC Powered Up To 12,000

Battery-powered Up To 6,000 LM





Emergency

# One person operation

Mining

Less than 6Kg exclude battery.

Railway







Sport

#### **Specifications**

| TL-200 Dual head |                                       |  |
|------------------|---------------------------------------|--|
| Hight            | 1m~2.3m                               |  |
| Weight           | 6.3Kg (Fitting only)                  |  |
| Power Supply     | D24 series battery pack / AC 100-277V |  |
| Lumens           | 0 - 11,000Lm                          |  |
| Run Times        | >8 hours (Standard mode, D24-100)     |  |
| IP Grade         | IP66                                  |  |
| Output(USB)      | 5V 2A (2 Dock)                        |  |
|                  |                                       |  |

www.mtandt.com

| TL-200 Single hea