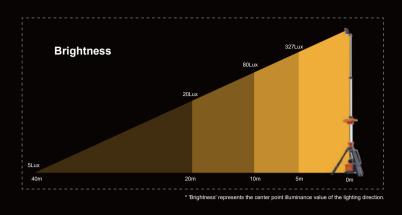

# HUMANIZED DESIGN HIDDEN IN THE DETAILS



## **Ultra-long Endurance**

2 type of battery packs with different capacities have same contact slot.



D24-54

Typical working hours 22 hours on TL-200 Eco mode.



D24-100

Doubled typical working hours to 45 hours.

# Two Options Available Single Head Or Brighter Dual-head Version



#### Dual-head

| AC                  | 0-12,000LM<br>Stepless Dimmable |         |
|---------------------|---------------------------------|---------|
| Battery<br>(4 Mode) | Turbo                           | 6,000LM |
|                     | Standard                        | 3,500LM |
|                     | Balanced                        | 2,200LM |
|                     | Eco                             | 600LM   |



### Single Head

| Turbo    | 4,000LM           |
|----------|-------------------|
| Standard | 2,500LM           |
| Balanced | 1,500LM           |
| Eco      | 450LM             |
|          | Standard Balanced |

AC Powered Up To 12,000

Battery-powered Up To 6,000 LM





Emergency

# One person operation

Mining

Less than 6Kg exclude battery.

Railway







Sport

#### **Specifications**

| TL-200 Dual head |                                       |  |
|------------------|---------------------------------------|--|
| Hight            | 1m~2.3m                               |  |
| Weight           | 6.3Kg (Fitting only)                  |  |
| Power Supply     | D24 series battery pack / AC 100-277V |  |
| Lumens           | 0 - 11,000Lm                          |  |
| Run Times