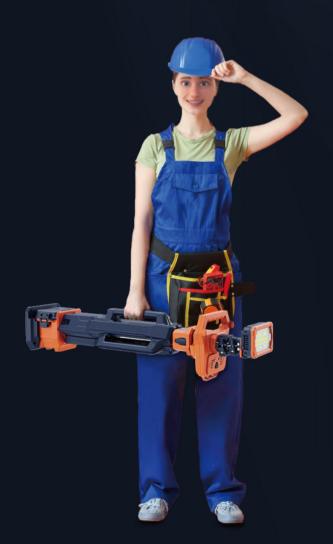

Version



#### Dual-head

| AC                  | 0-12,000LM<br>Stepless Dimmable |         |
|---------------------|---------------------------------|---------|
| Battery<br>(4 Mode) | Turbo                           | 6,000LM |
|                     | Standard                        | 3,500LM |
|                     | Balanced                        | 2,200LM |
|                     | Eco                             | 600LM   |



### Single Head

| Turbo    | 4,000LM           |
|----------|-------------------|
| Standard | 2,500LM           |
| Balanced | 1,500LM           |
| Eco      | 450LM             |
|          | Standard Balanced |

AC Powered Up To 12,000

Battery-powered Up To 6,000 LM





Emergency

# One person operation

Mining

Less than 6Kg exclude battery.

Railway







Sport

#### **Specifications**

| TL-200 Dual head |                                       |  |
|------------------|---------------------------------------|--|
| Hight            | 1m~2.3m                               |  |
| Weight           | 6.3Kg (Fitting only)                  |  |
| Power Supply     | D24 series battery pack / AC 100-277V |  |
| Lumens           | 0 - 11,000Lm                          |  |
| Run Times        | >8 hours (Standard mode, D24-100)     |  |
| IP Grade         | IP66                                  |  |
| Output(USB)      | 5V 2A (2 Dock)                        |  |
|                  |                                       |  |

www.mtandt.com

| TL-200 Single head |                                   |  |
|--------------------|---------------------