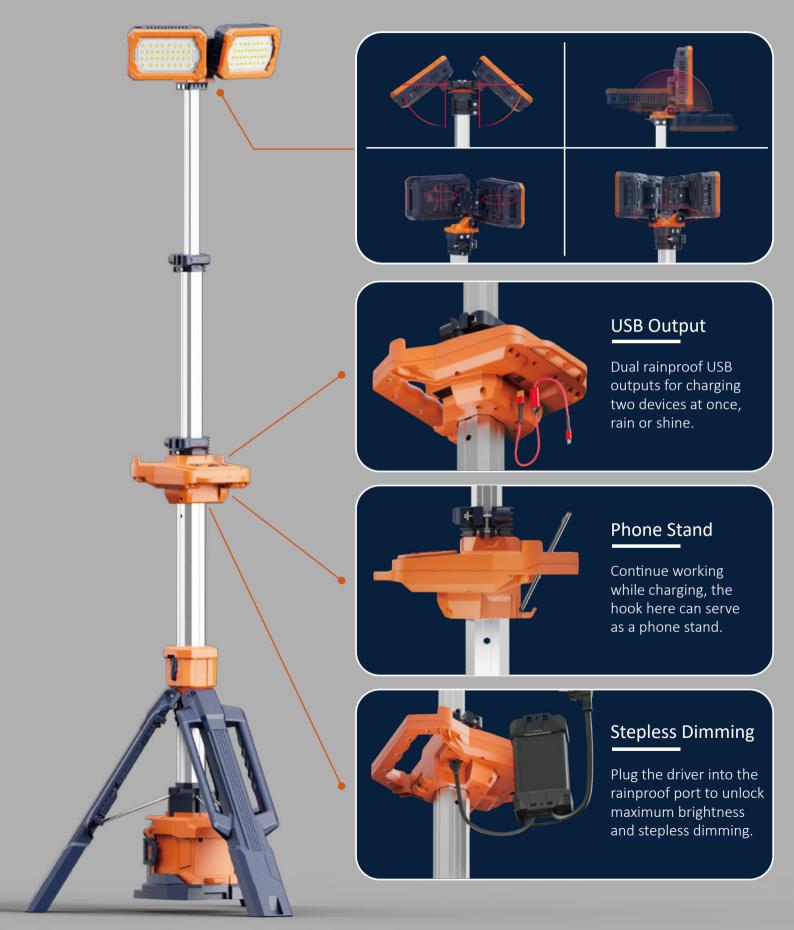

# HUMANIZED DESIGN HIDDEN IN THE DETAILS



## **Ultra-long Endurance**

2 type of battery packs with different capacities have same contact slot.



D24-54

Typical working hours 22 hours on TL-200 Eco mode.



D24-100

Doubled typical working hours to 45 hours.

# Two Options Available Single Head Or Brighter Dual-head Version



#### Dual-head

| AC                  | 0-12,000LM<br>Stepless Dimmable |         |
|---------------------|---------------------------------|---------|
| Battery<br>(4 Mode) | Turbo                           | 6,000LM |
|                     | Standard                        | 3,500LM |
|                     | Balanced                        | 2,200LM |
|                     | Eco                             | 600LM   |



### Single Head

| Turbo    | 4,000LM           |
|----------|-------------------