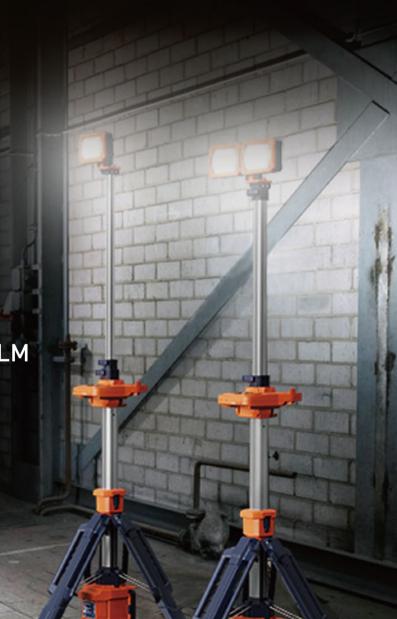

al working hours to 45 hours.

# Two Options Available Single Head Or Brighter Dual-head Version



#### Dual-head

| AC                  | 0-12,000LM<br>Stepless Dimmable |         |
|---------------------|---------------------------------|---------|
| Battery<br>(4 Mode) | Turbo                           | 6,000LM |
|                     | Standard                        | 3,500LM |
|                     | Balanced                        | 2,200LM |
|                     | Eco                             | 600LM   |



### Single Head

| Turbo    | 4,000LM           |
|----------|-------------------|
| Standard | 2,500LM           |
| Balanced | 1,500LM           |
| Eco      | 450LM             |
|          | Standard Balanced |

AC Powered Up To 12,000

Battery-powered Up To 6,000 LM





Emergency

# One person operation

Mining

Less than 6Kg exclude battery.

Railway







Sport

#### **Specifications**

| TL-200 Dual head |                                       |  |
|------------------|---------------------------------------|--|
| Hight            | 1m~2.3m                               |  |
| Weight           | 6.3Kg (Fitting only)                  |  |
| Power Supply     | D24 series battery pack / AC 100-277V |  |
| Lumens           | 0 - 11,000Lm                          |  |
| Run Times        | >8 hours (Standard mode, D24-100)     |  |
| IP Grade         | IP66                                  |  |
| Output(USB)      | 5V 2A (2 Dock)                        |  |
|                  |                                       |  |

www.mtandt.com

| TL-200 Single h