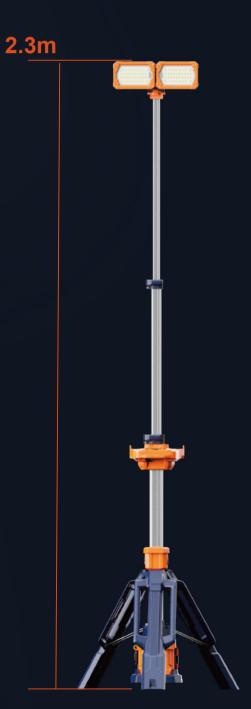

#### **Specifications**

| TL-200 Dual head |                                       |  |
|------------------|---------------------------------------|--|
| Hight            | 1m~2.3m                               |  |
| Weight           | 6.3Kg (Fitting only)                  |  |
| Power Supply     | D24 series battery pack / AC 100-277V |  |
| Lumens           | 0 - 11,000Lm                          |  |
| Run Times        | >8 hours (Standard mode, D24-100)     |  |
| IP Grade         | IP66                                  |  |
| Output(USB)      | 5V 2A (2 Dock)                        |  |
|                  |                                       |  |

www.mtandt.com

| TL-200 Single head |                                   |  |
|--------------------|-----------------------------------|--|
| Hight              | 1m~2.3m                           |  |
| Weight             | 5.9Kg (Fitting only)              |  |
| Power Supply       | D24 series battery pack           |  |
| Lumens             | 0 - 3,000Lm                       |  |
| Run Times          | >8 hours (Standard mode, D24-100) |  |
| IP Grade           | IP66                              |  |
| Output(USB)        | 5V 2A (2 Dock)                    |  |
|                    |                                   |  |