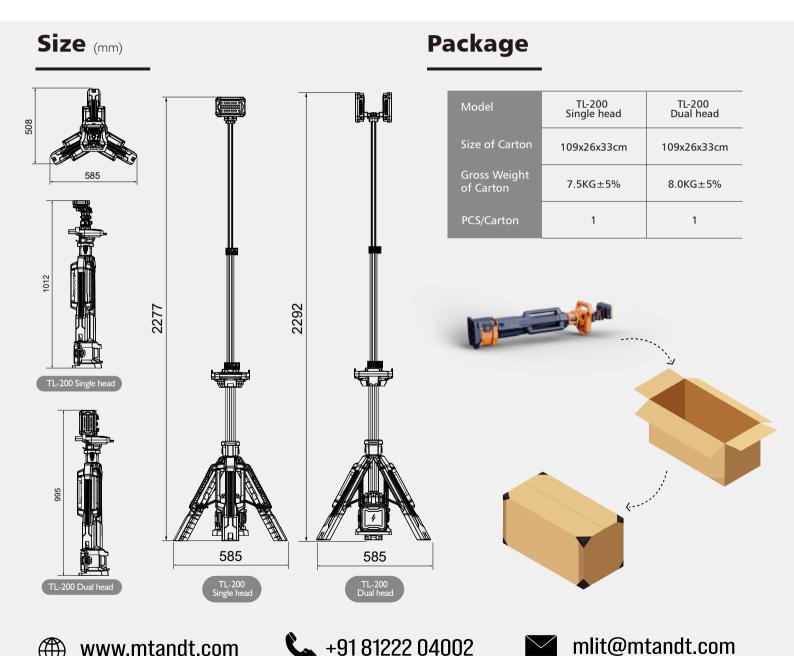

#### **Specifications**

| TL-200 Dual head |                                       |  |
|------------------|---------------------------------------|--|
| Hight            | 1m~2.3m                               |  |
| Weight           | 6.3Kg (Fitting only)                  |  |
| Power Supply     | D24 series battery pack / AC 100-277V |  |
| Lumens           | 0 - 11,000Lm                          |  |
| Run Times        | >8 hours (Standard mode, D24-100)     |  |
| IP Grade         | IP66                                  |  |
| Output(USB)      | 5V 2A (2 Dock)                        |  |
|                  |                                       |  |

www.mtandt.com

| TL-200 Single head |                                   |  |
|--------------------|-----------------------------------|--|
| Hight              | 1m~2.3m                           |  |
| Weight             | 5.9Kg (Fitting only)              |  |
| Power Supply       | D24 series battery pack           |  |
| Lumens             | 0 - 3,000Lm                       |  |
| Run Times          | >8 hours (Standard mode, D24-100) |  |
| IP Grade           | IP66                              |  |
| Output(USB)        | 5V 2A (2 Dock)                    |  |
|                    |                                   |  |