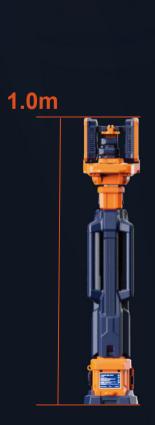

#### **Specifications**

| TL-200 Dual head |                                       |  |
|------------------|---------------------------------------|--|
| Hight            | 1m~2.3m                               |  |
| Weight           | 6.3Kg (Fitting only)                  |  |
| Power Supply     | D24 series battery pack / AC 100-277V |  |
| Lumens           | 0 - 11,000Lm                          |  |
| Run Times        | >8 hours (Standard mode, D24-100)     |  |
| IP Grade         | IP66                                  |  |
| Output(USB)      | 5V 2A (2 Dock)                        |  |
|                  |                                       |  |

www.mtandt.com

| TL-200 Single head |                                   |  |
|--------------------|-----------------------------------|--|
| Hight              | 1m~2.3m                           |  |
| Weight             | 5.9Kg (Fitting only)              |  |
| Power Supply       | D24 series battery pack           |  |
| Lumens             | 0 - 3,000Lm                       |  |
| Run Times          | >8 hours (Standard mode, D24-100) |  |
| IP Grade           | IP66                              |  |
| Output(USB)        | 5V 2A (2 Dock)                    |  |
|                    |                                   |  |