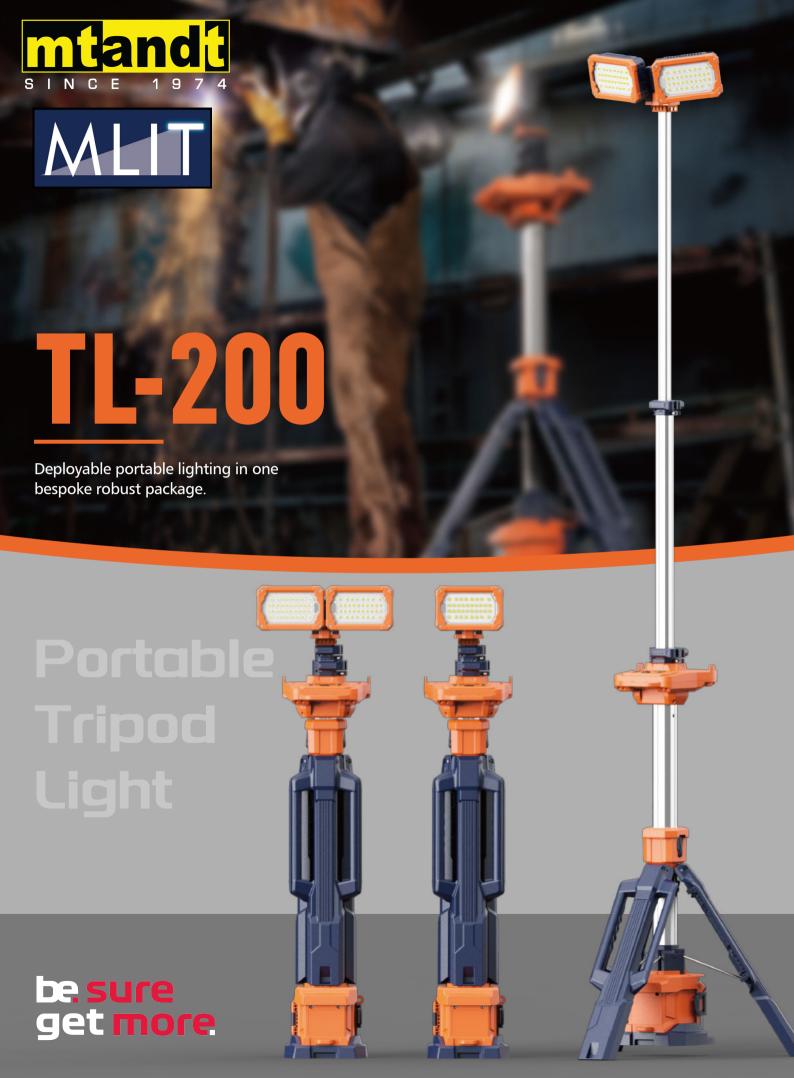

# Two Options Available Single Head Or Brighter Dual-head Version

#### Dual-head

| AC                  | 0-12,000LM<br>Stepless Dimmable |         |
|---------------------|---------------------------------|---------|
| Battery<br>(4 Mode) | Turbo                           | 6,000LM |
|                     | Standard                        | 3,500LM |
|                     | Balanced                        | 2,200LM |
|                     | Eco                             | 600LM   |

### Single Head

| Turbo    | 4,000LM           |
|----------|-------------------|
| Standard | 2,500LM           |
| Balanced | 1,500LM           |
| Eco      | 450LM             |
|          | Standard Balanced |