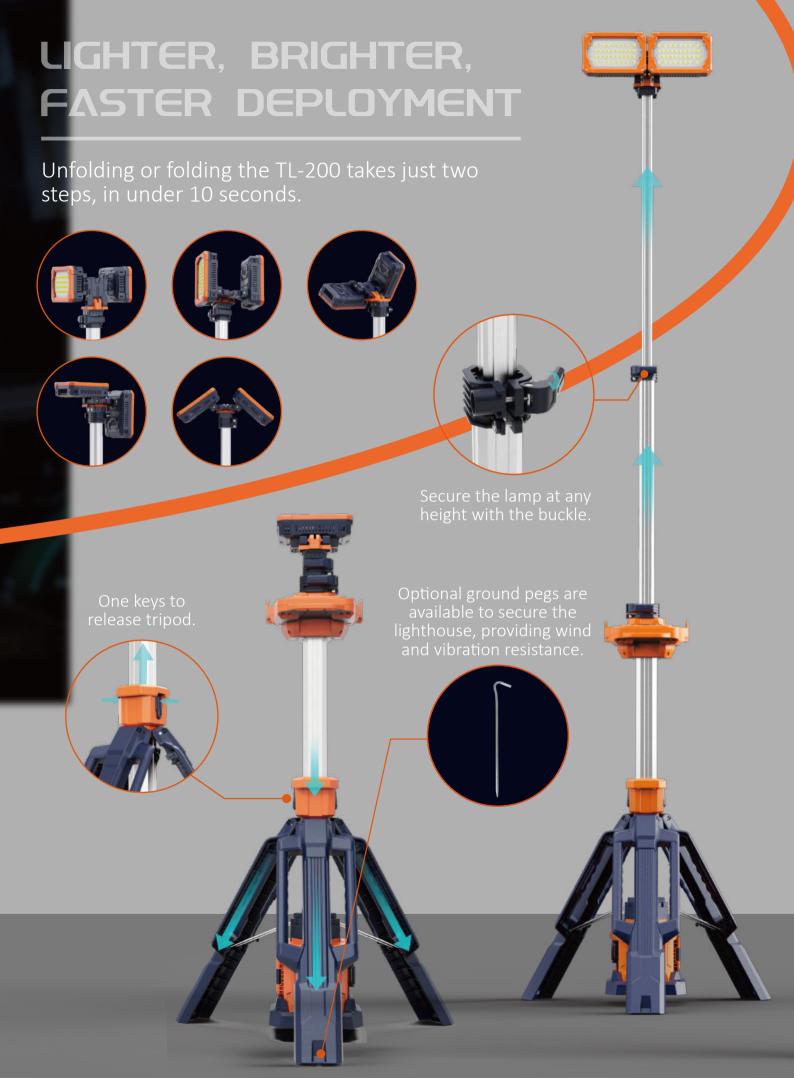

# HUMANIZED DESIGN HIDDEN IN THE DETAILS



## **Ultra-long Endurance**

2 type of battery packs with different capacities have same contact slot.



D24-54

Typical working hours 22 hours on TL-200 Eco mode.



D24-100

Doubled typical working hours to 45 hours.

# Two Options Available Single Head Or Brighter Dual-head Version



#### Dual-head

| AC                  | 0-12,000LM<br>Stepless Dimmable |         |
|---------------------|---------------------------------|---------|
| Battery<br>(4 Mode) | Turbo                           | 6,000LM |
|                     | Standard                        | 3,500LM |
|                     | Balanced                        | 2,200LM |
|                     | Eco                             | 600LM   |



### Single Head

| Turbo    | 4,000LM